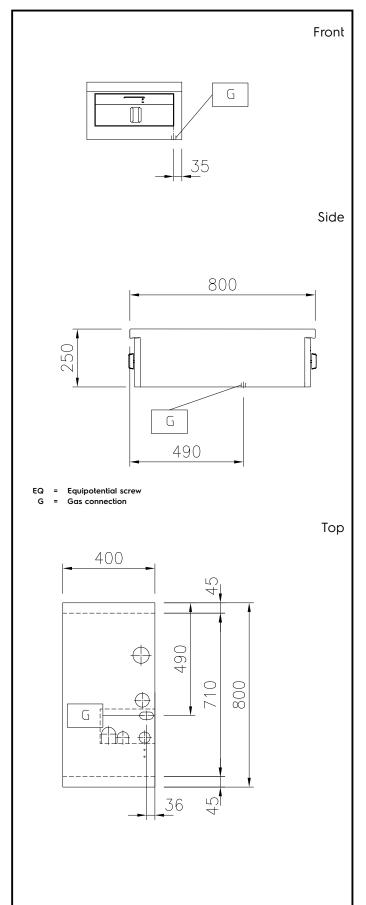

#### **Key Information:**

Configuration: Two-Side Operated;Top

Front Burners Power: 7 - kW **Back Burners Power:** 7 - 0 kW

**Back Burners Dimension -**

Ø 70

Front Burners Dimension mm

Ø 70

400 mm External dimensions, Width: External dimensions, Depth: External dimensions, Height: Net weight: 37 kg

800 mm 250 mm

Modular Cooking Range Line thermaline 80 - 2-Burner Gas Top, 2 Sides